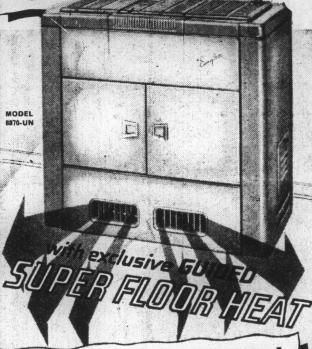

Duralite **Hull and Deck** Enamel Was \$8.95

(GALLON)

Duralite **Work Boat** Enamel Was \$6.50

(GALLON)

A NEW DIMENSION IN FLOOR HEATING COMFORT

Big super heating performance in a COMPACT CABINET

Naturally, its a patented OIL HOME HEATER

Inner HEAT TUBES Capture hottest heat Built-in BLOW.ER HEAT GUIDING OUTLETS

PLUS! • patented SIEGLERMATIC DRAFT

CAST IRON CONSTRUCTION

• GENUINE PORCELAIN ENAMEL FINISH

SIEGLER GIVES YOU MORE AND HOTTER HEAT OVER YOUR FLOORS!