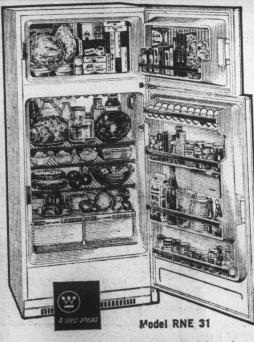

# WESTINGHOUSE

• 1966 MODELS ON DISPLAY •

Priced as Low as

Pay Only \$19.00 Per Month

Automatic Defrosting in Refrigerator section. Separate 103-pound Freezer. Versatile Shelving - Glide-Out Shelf, 2-Position Shelf.

Magnetic Door Latches open easily, seal tightly.

Plus - Twin Porcelain Crispers, Package Shelf, spacious Door Storage, Butter Compartment, (W) Built-in Quality.

SALE PRICE

Pay Only \$3.00 per week

Protect Beautify with