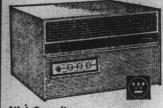

# Clearance!

High Capacity Room Air Conditioner Model MHE

Rugged 22" Deep Chassis for powerful, wall-to-wall cooling. Extra Power for large areas, hot-

Adjustable Air Jet Vanes direct the air where you want it. 2 Fan Speeds give you a choice Adjustable Thermostat maintains desired room temperature auto-

\$139.95 5000 BTU — ONLY..... WITH THERMOSTAT

\$199.95 • 6700 BTU — ONLY..... WAS \$254.95

\$239.95 • 11,700 BTU — ONLY.... WAS \$289.95

• 20,000 BTU — ONLY..... WAS \$409.95

We Install - Deliver - Service