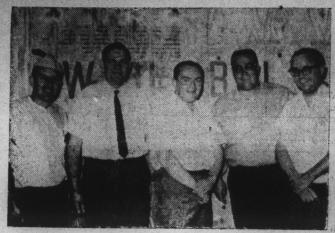

SUPPORT CANDIDATE—Jaycees from throughout the first district gathered in Edenton Saturday in support of Bill Suttle of Marion, a candidate for national Jaycee president. Left to right are: Bob Waller, Edenton president; Irvin Aldridge of Yanceyville, state president; Suttle; Joe Robertson of Plymouth, northeastern regional director, and Billy Laughinghouse of Greenville, past regional director.

In addition to the district Jaycees and wives attending, tional Jaycees. Bill Suttle of Marion, candidate for national Jaycee president; Irvin Alridge of Yanceyville, state Jaycee tion. president, and Billy Laughinghouse of Greeenville, past northeastern regional director, attended the enjoyable

The event, held at the the campaign.

The Edenton Jaycees were | Edenton Jaycee building, was sponsored by the Edenton Club to raise money for the Bill Suttle campaign for national president.

Suttle, a true leader and and wives from the eight dedicated Jaycee, is running a strong first for the number one office of the na-

> The Edenton Club is anxious to help get Suttle elected to this important posi-

Seven couples from Edenton are planning to attend the national Jaycee convention to be held in Detroit, Mich., next week to work in