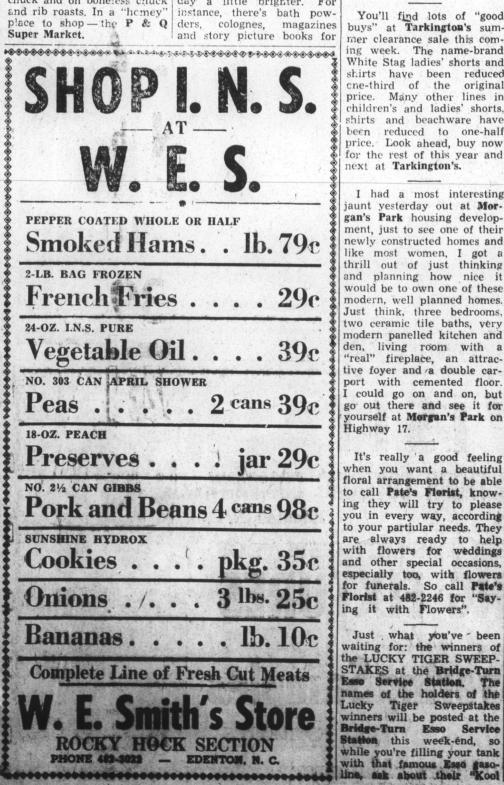

The P & Q Super Market \$1.49 and Capri pants from wants you to know that al- \$2.98 to \$1.49. There's a though due to the extremely

green vegetables "in and out of season." And, as always,

of their remaining summer up reels, missing parts, etc., bargains. For instance, there and Mr. Bell straightens 'em out in no time. He has the parts for most any kind of reels, spinning and otherwise and your reel will be like "new" again when it's repaired at Bell's.

good buy on boys' shorts, dry weather, the usual too, reduced from \$1.98 to bcuntiful supply of produce may be scarce, they are do-from \$1.57 to 99c. Shop at from \$1.57 to 90c. Shop at ing their best to provide Gene's 5c and 10c Store for Gas Service Store. And their customers with fresh these terrific sales.

in their meat department, to take to a friend who is a the comfort it gives, believe the **P** & Q Super Market hespital patient or who is me. So stop in at the Westwill give you the best buys ill at home? At Mitchener's in the fresh cuts of meats. Pharmacy there's a wonder-This week there's specials on ful selection of gifts, quite problems in air condition-ing steaks, sirloin, T-bone and appropriate to make their ing. chuck and on boneless chuck day a little brighter. For