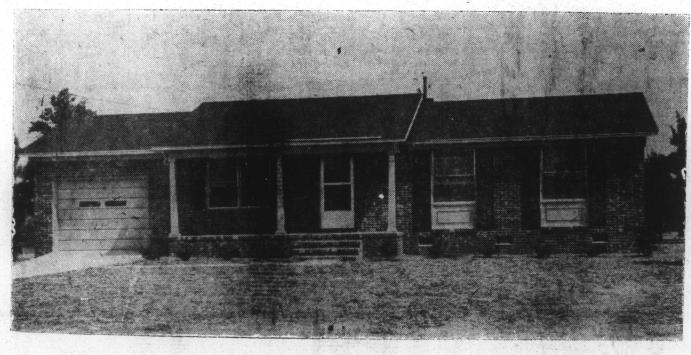

For This Showing | Furniture and Decorations

by

**Thornton Furniture Company** 

of

ELIZABETH CITY, N. C.

Comfortable, spacious; three bedrooms, one and a half baths, kitchen-dining-family room combination; garage and utility room. This home is fully insulated, and features wall to wall carpeting, red oak flooring, ceramic baths, and a beautiful birch-panelled den. The kitchen and baths feature the NEW-washable wall-paper, has a built-in high oven range and sensational NEW indirect lighting.