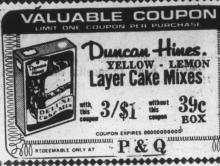

**PASTE** 

- Gold and Avocado Color

9 and 16-oz. Gold and Avocado Color

**MORTON'S PIES:** 

SEA STAR

PEACH, APPLE, CHERRY

303 Can Camellia

8-oz. Box

**MUELLER'S** 

Elbow

Macaroni

boxes

CAMELLIA

10-OZ.

GOOD ONLY

AT P&Q TABLE Save 30c! - BOX -