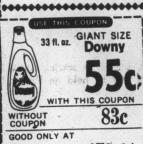

TWO WAYS

Personal Size

Camellia

Says:-

CHECK OUR **PRICES Before You Buy** 

Drugs or Cosmetics!

Colgate KING SIZE TOOTH

Reg. 83c THIS WEEK

**PASTE** 

- Gold and Avocado Color

9 and 16-oz. Gold and Avocado Color

**MORTON'S PIES:** 

SEA STAR

PEACH, APPLE, CHERRY

303 Can Camellia

8-oz. Box