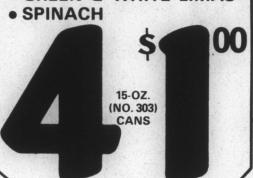

# YOU SAVE \$1.00 PEARS MIX OR MATCH

WITH \$7.50 OR MORE ORDER (LIMIT 8 OF YOUR CHOICE

DIXIE

DIXIE

• RAISIN

• PECAN

• FRUIT

DARLING

### MIX OR MATCH!

THRIFTY MAID (%)

NAVY OR PINTO BEANS

KIDNEY BEANS

BLACKEYE PEAS

• GREEN & WHITE LIMAS

FISHER'S (%)

**BLACK PEPPER** 