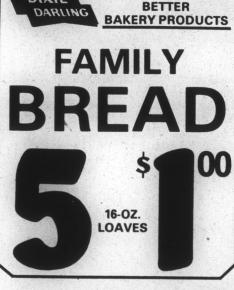

BETTER

**BAKERY PRODUCTS** 

SANDWICH BREAD

2 24-0Z. 79C

PRESTIGE ROLLS

CINNAMON BUNS

9-0Z. 99C

2 11-oz. 99C