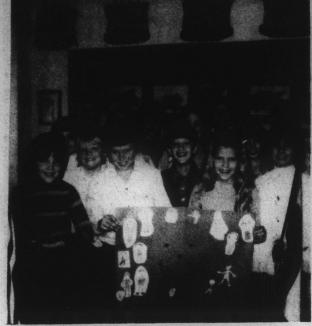

WELCOME NEW HEADMASTER—Mrs. Karen Luszcz's Third Grade class at Chowan Academy gave their new headmaster, Lot Winslow, a pleasant surprise last week-a good, old-fashioned welcome. Front row, left to right are: Sandra White, Rodney Saunders, Carrie Meidell, and Cindy White. Middle row: Paul Ward, Nel Bass and Terri Stallings. Back row: Mary Kay Lane, Mark Small, Mary Sidney Perry, David Evans, Suzanne Winslow, Eddie Bunch, Lesley Holloway and Scott Creighton.