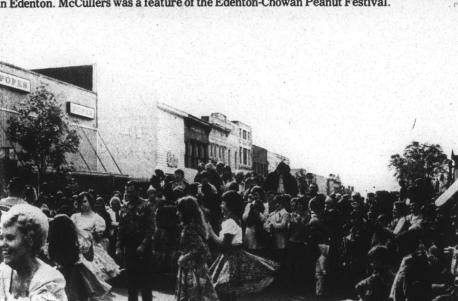

DOWNTOWN DEMONSTRATION—Cloggers and square dancers paused in Saturday's Peanut Festival parade to give a demonstration in the downtown area. Hundreds of spectators crowded into the street to watch the performers.