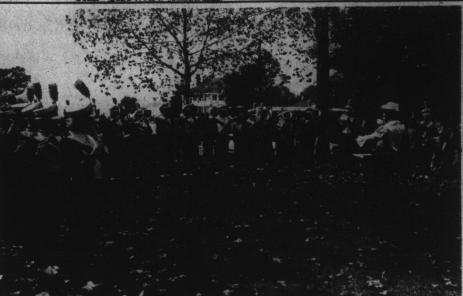

THURS. - FRI. - SAT .--

JOSEY W. 3

... an army of one. RIDE AGAIN WITH BIG CLINT
ON HIS WAY TO HELL!
... COUNT THE DEAD DODGES ON THE TRANS

IN CONCERT-Members of the John A. Holmes Marching Band gave a brief concert on the Courthouse Green following Saturday's Peanut Festival parade. Directing the musicians in the photo above is William Holley, drum major.