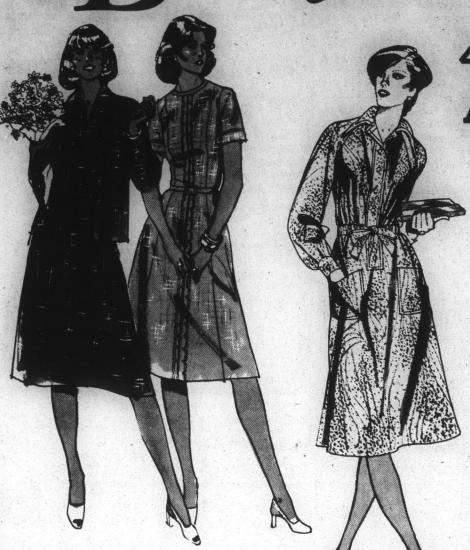

LADIES' POLY/COTTON SLACKS\_ Regular \$16. Good selection of comfortable easy care slacks for Spring. Sizes 5-15.

SELECTION OF

Fashionable jacket dresses for those cool nights, bright fancy prints and quiet Spring solids. A truly exciting collection of the newest Spring dress fashions. 100% easy care polyester. Shop early and buy several. It's

your time to save on in season fashions at off season prices.

LARGE

LADIES' BIKINI PANTIES Values to 2.50. Several styles with dainty patterns and trims. Sizes 4 to 7.

LADIES HALTER Spring blouse and halter sets. 5-11.