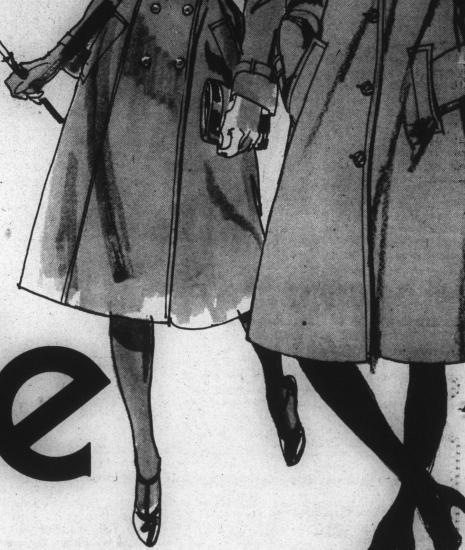

Belk Tyler LAST 3 BIG DAYS!

downtown edenton

40% OFF LADIES ALL-WEATHER COATS

29.88

Regular \$50

A terrific value for Spring. Be ready for the unpredictable showers in these light weight 100% nylon coats. Soft cotton and polyester lining gives the added comfort you like. Light blue, navy, natural, brown and the newest brick.