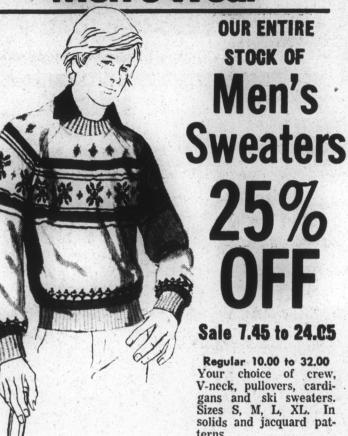

### Men's Wear

Men's dress gloves, leather, wool and suede with acrylic pile lining.

Regular 6.50 to \$9\_\_\_ Large group of men's fall and winter jackets. assorted styles and sizes. Regular \$20 to \$22\_\_\_\_\_15.05 to 16.55