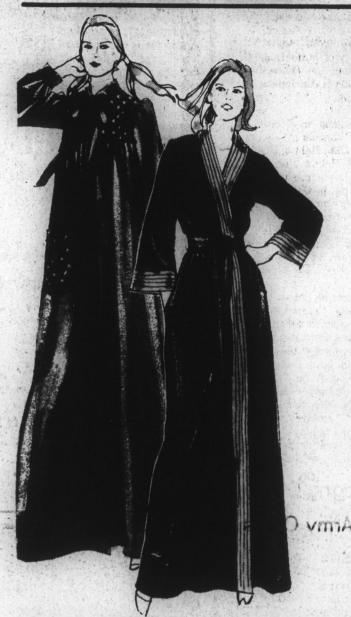

### **Ladies' Wear**

One Group of Fleece and Quilted Robes

SALE 12.05 to 32.25

Regular 16.00 to 43.00 7507 In Prints and Solids

One group of junior misses' sportswear, separates, sizes 7/8 to 18. Regular 10.97 to \$55.....up to 70% off