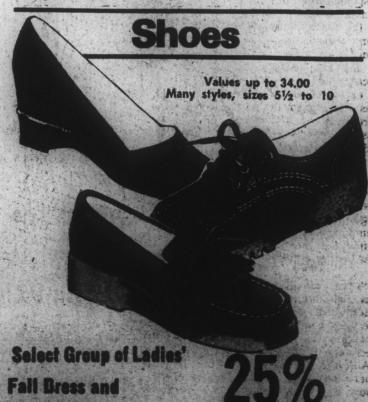

betect group of ladies' dress and casual boots, many styles and colors, size 51/2 to 10. Regular \$35 to \$49\_\_\_\_\_26.88 to 32.88

Ladies' stylish 100% nylon umbrellas, solids and fancies, fully automatic. Regular \$5 to \$10\_\_\_\_\_\_3.44 to 6.44

Ladies' Heiress thermal underwear, long sleeve tops, ankle length bottoms. Regular 4.00 each 2.88 ea.

**Gasual Shoes** 

Shop Monday Through Thursday 9:30 A. M. Until 5:30 P. M. Friday 9:30 A. M. Until 9 P. M. Saturday 9:30 A. M. Until 6 P. M. Phone 482-3221