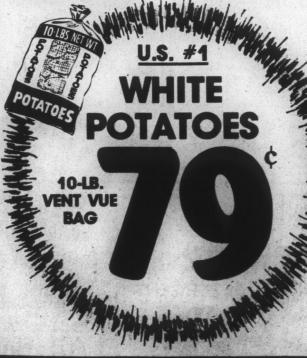

|







| CHEESE PICE \$1.19   | PICKLE<br>DICNIC |
|----------------------|------------------|
| BACON 144 \$1.39     | FRANK            |
| PRODUCE PATCH        | FROZ             |
| CORN. 10 EARS \$1.59 | PIES .           |
| ORANGES 9 FOR 99C    | MORTON<br>SUPPE  |
| TOMATOES u. 49c      | CRINICLE CU      |
| ONIONS BUNCH 33C     | FRIES            |
| CELERY 2 STALKS 89C  | PEAS.            |
| CARROTS 2 HE 390     | MRS. PAUL'S      |
| ASPARAGUS 14. 990    | STICK            |
| LETTUCE 1640 590     | VEGS.            |
|                      |                  |





## **DAIRY SAVINGS**

| SUPERSRAND & SLICED CHEESE SPREAD | 12-OZ. \$1.39  |
|-----------------------------------|----------------|
| SUPERBRAND ® SOFT MARGARINE       | 2 1-LB. \$1.00 |
| CHEESE