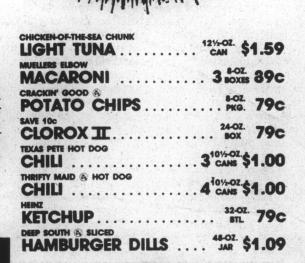

|







| CHEESE PICE \$1.19   | PICKLE<br>DICNIC |
|----------------------|------------------|
| BACON 144 \$1.39     | FRANK            |
| PRODUCE PATCH        | FROZ             |
| CORN. 10 EARS \$1.59 | PIES .           |
| ORANGES 9 FOR 99C    | MORTON<br>SUPPE  |
| TOMATOES u. 49c      | CRINICLE CU      |
| ONIONS BUNCH 33C     | FRIES            |
| CELERY 2 STALKS 89C  | PEAS.            |
| CARROTS 2 HE 390     | MRS. PAUL'S      |
| ASPARAGUS 14. 990    | STICK            |
| LETTUCE 1640 590     | VEGS.            |
|                      |                  |





## **DAIRY SAVINGS**

| SUPERSRAND & SLICED CHEESE SPREAD | 12-OZ. \$1.39  |
|-----------------------------------|----------------|
| SUPERBRAND ® SOFT MARGARINE       | 2 1-LB. \$1.00 |
| CHEESE                            | STICK \$1.19   |
| BISCUITS                          | . 4 CANS 89C   |
| PIMENTO CHEESE                    | cup \$1.29     |
| SUPERBRAND ® ALL-NATURAL YOGURT   | 2 80Z 89C      |



**GEORGE DRAWDY** MANAGER

**NORTHSIDE SHOPPING CENTER** EDENTON, N. C.