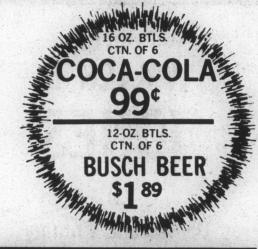

|







| CHEESE PICE \$1.19   | PICKLE<br>DICNIC |
|----------------------|------------------|
| BACON 144 \$1.39     | FRANK            |
| PRODUCE PATCH        | FROZ             |
| CORN. 10 EARS \$1.59 | PIES .           |
| ORANGES 9 FOR 99C    | MORTON<br>SUPPE  |
| TOMATOES u. 49c      | CRINICLE CU      |
| ONIONS BUNCH 33C     | FRIES            |
| CELERY 2 STALKS 89C  | PEAS.            |
| CARROTS 2 HE 390     | MRS. PAUL'S      |
| ASPARAGUS 14. 990    | STICK            |
| LETTUCE 1640 590     | VEGS.            |
|                      |                  |





## **DAIRY SAVINGS**

| SUPERSRAND & SLICED CHEESE SPREAD | 12-OZ. \$1.39  |
|-----------------------------------|----------------|
| SUPERBRAND ® SOFT MARGARINE       | 2 1-LB. \$1.00 |
| CHEESE                            | STICK \$1.19   |
| BISCUITS                          | . 4 CANS 89C   |
| PIMENTO CHEESE                    | cup \$1.29     |
| SUPERBRAND ® ALL-NATURAL YOGURT   | 2 80Z 89C      |



**GEORGE DRAWDY** MANAGER

**NORTHSIDE SHOPPING CENTER** EDENTON, N. C.