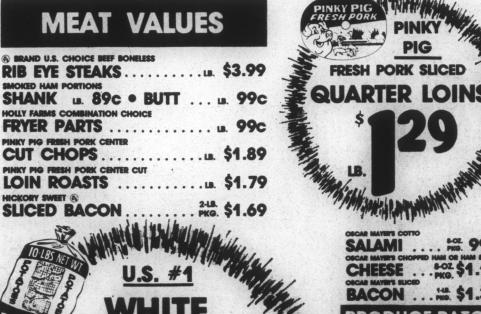

| CHEESE PICE \$1.19   | PICKLE<br>DICNIC |
|----------------------|------------------|
| BACON 144 \$1.39     | FRANK            |
| PRODUCE PATCH        | FROZ             |
| CORN. 10 EARS \$1.59 | PIES .           |
| ORANGES 9 FOR 99C    | MORTON<br>SUPPE  |
| TOMATOES u. 49c      | CRINICLE CU      |
| ONIONS BUNCH 33C     | FRIES            |
| CELERY 2 STALKS 89C  | PEAS.            |
| CARROTS 2 HE 390     | MRS. PAUL'S      |
| ASPARAGUS 14. 990    | STICK            |
| LETTUCE 1640 590     | VEGS.            |
|                      |                  |