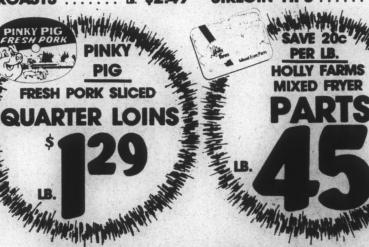

|







| CHEESE PICE \$1.19   | PICKLE<br>DICNIC |
|----------------------|------------------|
| BACON 144 \$1.39     | FRANK            |
| PRODUCE PATCH        | FROZ             |
| CORN. 10 EARS \$1.59 | PIES .           |
| ORANGES 9 FOR 99C    | MORTON<br>SUPPE  |
| TOMATOES u. 49c      | CRINICLE CU      |
| ONIONS BUNCH 33C     | FRIES            |
| CELERY 2 STALKS 89C  | PEAS.            |
| CARROTS 2 HE 390     | MRS. PAUL'S      |
| ASPARAGUS 14. 990    | STICK            |
| LETTUCE 1640 590     | VEGS.            |
|                      |                  |





## **DAIRY SAVINGS**

| SUPERSRAND & SLICED CHEESE SPREAD | 12-OZ. \$1.39  |
|-----------------------------------|----------------|
| SUPERBRAND ® SOFT MARGARINE       | 2 1-LB. \$1.00 |
| CHEESE