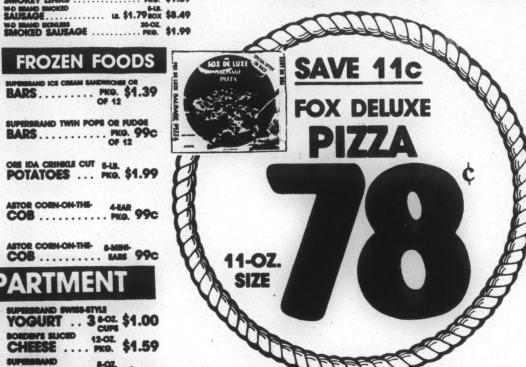

| -D BRAND         | FROM "THE BEEF PEOPLE"                                                      |
|------------------|-----------------------------------------------------------------------------|
| EEF              | W-D BRAND U.S. CHOICE BEEF BONELESS CHUCK STEAKS LB. \$1.99                 |
| ASTS             | STEW BEEF 18. \$1.99                                                        |
| 3                | CUBED STEAKS Ls. \$2.99                                                     |
|                  | STRIP STEAKS LB. \$3.49                                                     |
|                  | U.S. CHOICE BEEF WHOLE "UNTRIMMED" BONELESS CHUCKS (SLICED FREE) LB. \$1.68 |
| \$1.99<br>\$1.69 | BREAST PORTIONS us. 690                                                     |
| \$8.49           | mm                                                                          |

MERICO TEXAR-STYLE
SUPERBRAND SWISS-STYLE

DAIRY DEPARTMENT

MERICO TEXAS-STYLE 12-OZ \$1.00 SUPERBRAND SWISS-STYLE YOGURT ... 3 S-OZ \$1.00 SUPERBRAND PRUTE \$1.00 CHESE ... 12-OZ \$1.59 SUPERBRAND SOUR S-OZ OUP 59C MARGARINE 4 PATTIES \$1.00