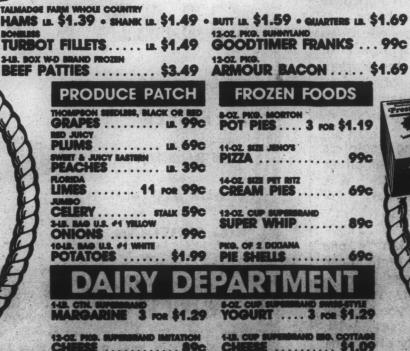

PRICES GOOD THRU SAT., AUG. 9TH NONE TO DEALERS • WE RESERVE THE

BUTTERMILK BREAD .... 38c

2 LITER - NO

RETURN BTLS.

**EACH** 99<sup>¢</sup>

12-0Z. CANS

BEER

GROUND BEEF .... \$1.49

BOLOGNA \$1.09 . BEEF \$1.19

BOLOGNA \$1.29 . BEEF \$1.39

20c PER LB.

W-D BRAND U.S. CHOICE BEEF BLADE-CUT

**CHUCK ROASTS** 

**RED, WHITE & BLUE** 

CTN. OF @219

PICNICS

PORK CHOPS

SAUSAGE..

2-OZ. PKG. OSCAR MAYER

VARIETY PACK

LB. ROLL W-D BRAND WHOLE HOG PORK

SHORTENING

ROSTED FLAKES

WE GLADLY