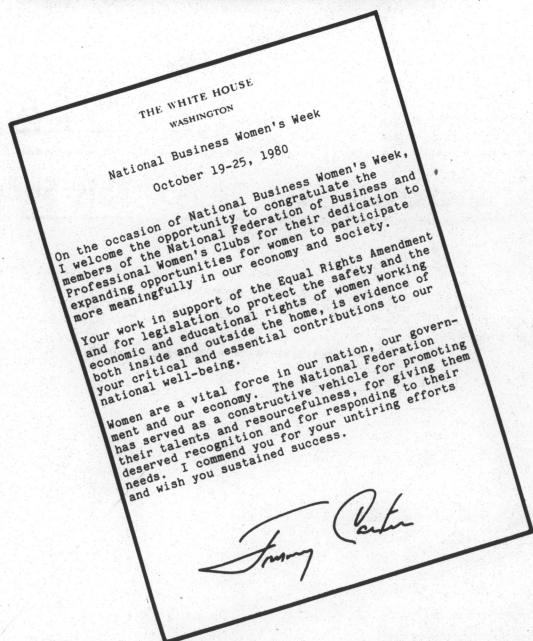

## NATIONAL BUSINESS WOMEN'S WEEK OCTOBER 19-26

National Business Women's Week was observed for the first time in North Carolina in 1928, but it was not until 1932 that official endorsement was secured from the Governor. In that year, Governor O. Max Gardner gave it his endorsement, and the General Assembly passed House Bill No. 582 officially designating March 5-11, 1933, as Business Women's Week and calling upon all North Carolinians to assist in the observance. Upon action of the National Federation, National Business Women's Week is now held in October of each year.