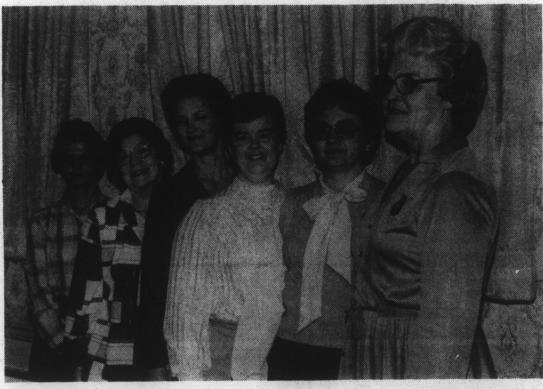

## **Edenton BPW Officers**

Left to right: Joan Privott, corresponding secretary; Margaret Leeper, first vice president; Lueta Sellers, president-elect; Gayle Gieseke, recording secretary; Elva Stroud, treasurer; Hettie Wallace, president. No pictured is Lena Leary, parliamentarian.