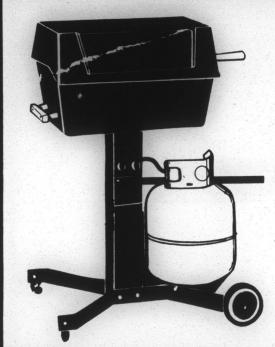

## MEN'S OR BOYS' JOGGERS

Durable cross-country outersole that fortifies the cushioned insole and comfort arch support. White vinyl trimmed in royal blue. Available in sizes 2½ to 12.

Your Choice. \$9.87