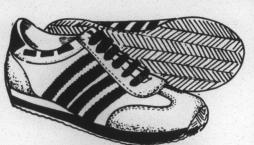

## 7.88 pr. FOAM-BACKED DRAPERIES

Full length, generous width. A variety to choose from, sure to complement any decor. Foam-backed to provide good insulation for windows. 63 x 84 size. Slightly irregular.