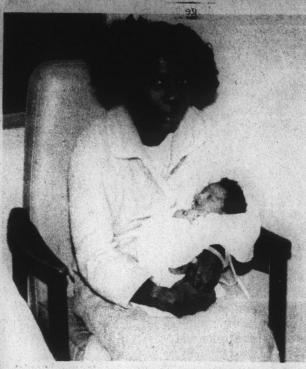

#### For And About Women

CHOWAN HERALD December 31, 1981

CHRISTMAS BABY — Jimmy and Elizabeth Bowser of Columbia, N.C., received a nice gift this Christmas. They had a daughter. Kimberly Sophia Bowser was born at 12:52 A. M. on December 25 and weighed 6 lb. 7 oz. Chowan Hospital's boards of 100 counties. Dr. Wright delivered the baby