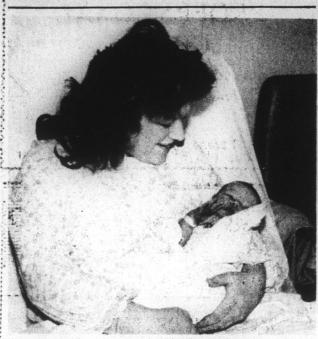

The Church of Christ on Mexico Road never takes contributions during their revivals. We do provide a nursery where mothers can take their small children.

SANTA BRING'S NEW GIFT - Santa Claus left a unique gift for Richard L. and Hazeline Winslow of Tyner, N. C. on Christmas day, named Holly Rene' Winslow. Holly, delivered by Chowan Hospital's Dr. Lane, was born at 4:58 A:M. and weighed 7 lb. 13 oz.