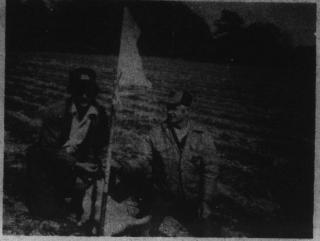

NO - TILL PLANTING - John Wood and Earl White observe how successfully no - till planting is preventing wind erosion in this field recently planted in corn. The photo, taken within hours of the other photo, was taken at Hayes

### Good Conservation Tillage Systems Protects Against Soil Erosion

The contrasting pictures topsoil from unprotected the corn seeds are left bare. protection for the soil above clearly show the value of good conservation tillage systems. Both of these pictures were taken on the same day during the period of gale force winds which shifted tons of sandy

croplands across Chowan County. It is important to note there is no significant difference between the two fields shown. Both fields are mapped in the Chowan -Perquimans Soil Survey as State fine sandy loam and both fields were planted in corn several days before these pictures were taken.