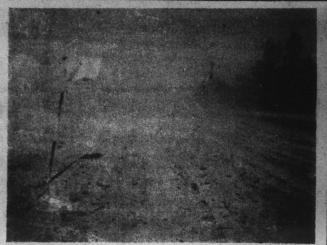

The Democratic chairman urged "a better approach to containing the rise in medical expenses. The 'meat axe' approach is not the answer.'

ACROSS

receptions DOWN

1. French

CONVENTIONAL TILLAGE — The above photo shows severe wind erosion on a field recently planted in corn using conventional tillage methods. This photo, taken along Mexico Road, was taken the same day as the other photo.

### Good Conservation Tillage Systems Protects Against Soil Erosion

The contrasting pictures topsoil from unprotected the corn seeds are left bare. protection for the soil above clearly show the value of good conservation tillage systems. Both of these pictures were taken on the same day during the period of gale force winds which shifted tons of sandy

croplands across Chowan County. It is important to note there is no significant difference between the two fields shown. Both fields are mapped in the Chowan -Perquimans Soil Survey as State fine sandy loam and both fields were planted in corn several days before these pictures were taken.

The field losing ground to the wind was cultivated using the convential clean tillage method where very little crop residue is left to protect the topsoil. In parts of this field the wind has shifted the topsoil so much