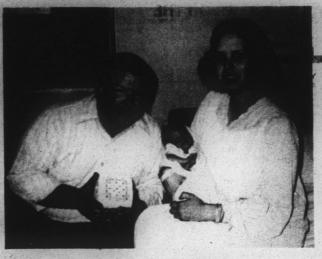

MOTHER'S DAY'BABY — Benval Kyle Simmons, the son of Wayne and Pamela Simmons of Columbia, was born at 11:15 A.M. on Mother's Day. He weighed 6 pounds and 5 ounces. (Staff photo by Richard Williams)