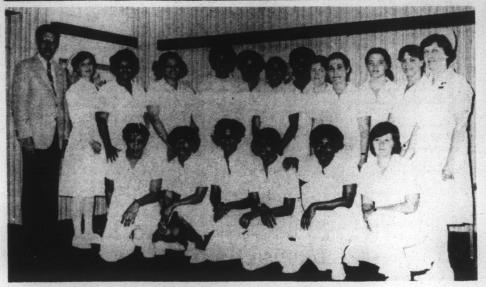

"Teach thy tongue to say, 'I do not know.'

NURSES GRADUATE — Graduation exercises were held April 30 for 16 students of the 11 week Nurse Assistant course sponsored jointly by COA, ElderLodge Nursing Home and the Employment Security Commission under the CETA program. They are, left to right first row, Jackie Moore, Cynthia Perry, Sheila Hassell, Ollie Blount, Bettie Hassell, and Janice Hassell. Second row, left to right, Charles Andrews, Administrator, Betty Andrews, Director of Nursing, Marion Speller, Frances Hardiman, Ethel White, Brenda Fleming. Edessa Holley, Gracie Jenkins, Eleanor Davis, Amalia Courell, Lisa Moran, Bonita Comstock and DeAnne Darnell, instructor.