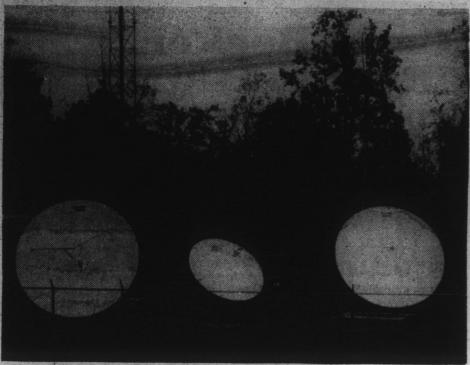

NEW DISH-Pictured here are all three of the dishes installed by Albemarle Cable TV to bring its customers a total of 27 channels from which to choose.

"They who are of opinion that money will do everything may very well be expected to

### Albemarle Cable TV Offers More Channels To Their Customers

stalled another dish, at a cost of approximately \$50-thousand dollars, bringing their customers a choice of six more channels to watch.

Located on U.S. 17 Business North, Albemarle Cable is a division of Compass Corpora-tion. Vince Ridikas, President, from the home office in Erie, Pennsylvania, is very excited about the new channels they now offer.

These channels are: The Weather Channel - a 24 hour per day service providing indepth weather analysis whenever you want it. In addition to the national and regional weather picture, the Weather Channel presents current, local weather conditions and the Official National as well as severe weather

offered with the new dish, cluding Home Box Office and TV customers never need to brings Albemarle Cable's Cinemax. With all of this to selection to 27 channels, in- choose from Albemarle Cable