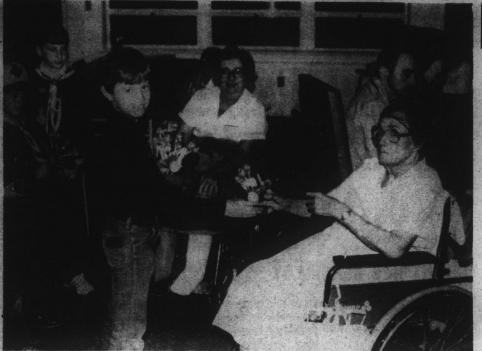

SHARING-THE SPIRIT OF THANKSGIVING—The Cub Scouts of Den 2, Pack 164 visited Unit C of Chowan Hospital on November 17. During the visit, the Cub Scouts and leaders gave the residents Thanksgiving turkeys that they had constructed from wood. These boys enjoyed sharing their time and abilities with the residents of Unit C.