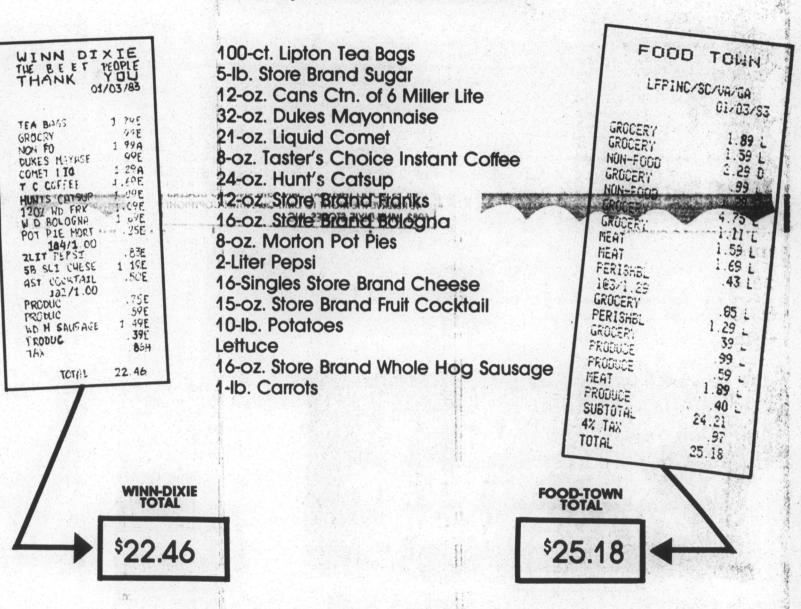

## IF YOU'RE NOT SHOPPING AT WINN-DIXIE, AREN'T YOU TIRED

# OF PAYING TOO MUCH FOR YOUR GROCERIES?

Week After Week, We Beat The Stores That Claim To Be "LOWEST" In Head-To-Head Price Comparisons.

> Items Listed Below Were Purchased On The Same Day At Each Store And Are Shown On Each Receipt In The Same Order As Listed.

Winn-Dixie's Combination Of EVERYDAY LOW PRICEBREAKERS. And DEEP-CUT PRICE BREAKER SPECIALS Offer You Unbeatable Savings.

Make your own comparison and you'll discover what hundreds of thousands of Winn-Dixie Shoppers already know.....

**NOBODY SAVES YOU** MORE THAN WINN-DIXIE!

\*PRICE SURVEY DONE ON 1-3-83 SOME PRICES MAY HAVE CHANGED SINCE THAT TIME.