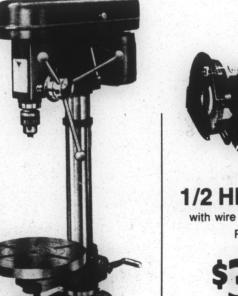

1/2 HP GRINDER with wire brush & emery rock.

Reg. \$119.00

BENCH DRILL PRESS-Morris No. 2 Taper

5/8 chuck. For farm & industry. Reg. \$298.00