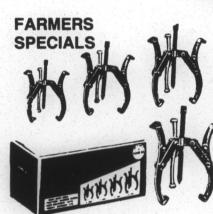

GP4ST 4-PIECE 3-JAW GEAR PULLER SET 3", 4", 6", 8" Jaw spread. Drop forged heavy gauge steel. Nickel plated and chromed. Reverse jaws. FOR: Tractors, farm

Cassette Tape Player

Radio equipment includes equalizers, amplifier & speakers Reg. 89.95 \$3995

> machine shop, garages. Reg. \$149.00

Compare At \$14.95

blist bon tor

VISE only \$2495