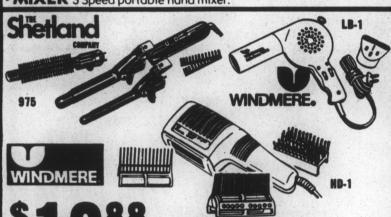

Cardinali Rings

**YOUR CHOICE** Rainchecks VALUES UP TO \$15.98

CURLING IRON & BRUSH SET Regular iron, small iron, hot brush & combs.

PRO STYLE DRYER 1200 Watt. Windmere's Little Boss. DRYER & STYLER 1200 Watt. Windmere Easy Styler. 3 Wattage levels, 2 Air speeds and 3 Attachments.