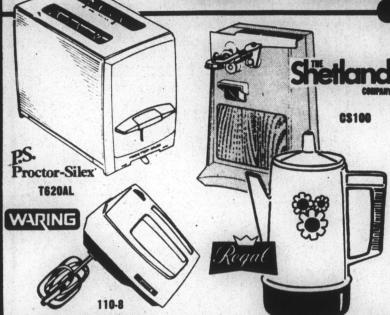

## Modes

YOUR CHOICE

No Rainchecks

TOASTER 2 Slice, automatic pop-up and crumb tray for easy

CAN OPENER With knife sharpner and magnetized lid holder... POLY PERK Makes 8 cups. Almond, gold and harvest color.