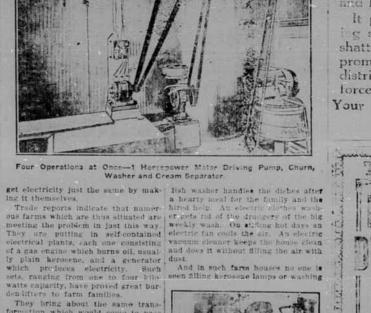

Farm Makes Own Electricity

The farm light and power set a smally installed in the cellar of the farm house. Once put in it is simple to operate, and the electricity generated by the generator is fed into a storage battery and can then be used for lights or for driving motors or water pumps.

water pumps.

The farm house can be thoroughly wired it a farm light and power set is used, just the same as if the electricity came from some power company's line. The wires can also be extended all over the farm. There can be electric lights in the barn, electric motors at the grinder, the corn sheller in the wood saw.

If it is a darry farm electricity.

If it is a dairy farm electrically driven milking machines can milk the cows. electric motors can run the churn and the cream separator. The electric current, in whatever part of the farm it may be used, comes originally from the compact little equip-