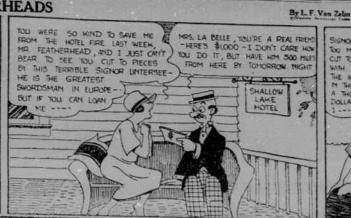

THE FEATHERHEADS

THE MUCH BETWEEN SIGNOR UNTERSEE AND FELIX FEATHERHEAD SCHEDULED FOR TOMORROW NIGHT.

EACH ONE IS AFRAID OF THE OTHER. THE BEAUTIFUL WIDOW

LA BELLE
REALIZES THIS AND

SEEKS TO PREVENT

"Before the birth of my little girl," says Mrs. Lens Stancil, of R. F. D. 2, Mathews, Mo., "I was so weak li my back and sides I could not go about. I was too weak to stand up or do any work. I felt like my back was coming in two. I lost weight. I didn't eat anything much and was so restless I couldn't sleep nights.
"My mother used to take