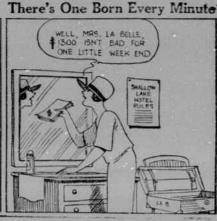

THE FEATHERHEADS

THE MUCH BETWEEN SIGNOR UNTERSEE AND FELIX FEATHERHEAD SCHEDULED FOR TOMORROW NIGHT.

EACH ONE IS AFRAID OF THE OTHER. THE BEAUTIFUL WIDOW

LA BELLE
REALIZES THIS AND

SEEKS TO PREVENT

"Before the birth of my little girl," says Mrs. Lens Stancil, of R. F. D. 2, Mathews, Mo., "I was so weak li my back and sides I could not go about. I was too weak to stand up or do any work. I felt like my back was coming in two. I lost weight. I didn't eat anything much and was so restless I couldn't sleep nights.
"My mother used to take