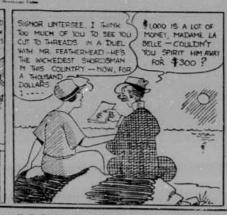

THE FEATHERHEADS

THE MUCH BETWEEN SIGNOR UNTERSEE AND FELIX FEATHERHEAD SCHEDULED FOR TOMORROW NIGHT.

EACH ONE IS AFRAID OF THE OTHER. THE BEAUTIFUL WIDOW

LA BELLE
REALIZES THIS AND

SEEKS TO PREVENT

"Before the birth of my little girl," says Mrs. Lens Stancil, of R. F. D. 2, Mathews, Mo., "I was so weak li my back and sides I could not go about. I was too weak to stand up or do any work. I felt like my back was coming in two. I lost weight. I didn't eat anything much and was so restless I couldn't sleep nights.
"My mother used to take