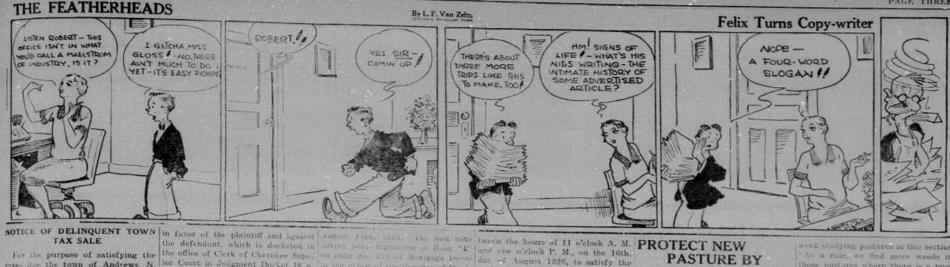

### FRIDAY, JULY 23, 1926

## THE CHEROKEE SCOUT, MURPHY, N. C.

PAGE THREE



| NOTICE OF DELINQUENT TOWN in favor of the plaintiff and                                                                                                   | Laneur Lice was                                                                    |