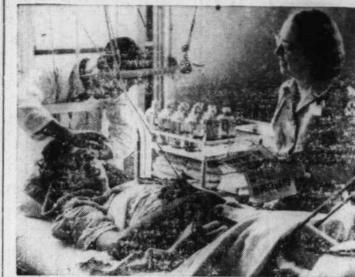

Starch

6c

ARGO

Corn Starch

14c

One Close Shave Begets Another

Pvt. Jeral Imes, Granite Falls, Minn., was lucky to escape with his life when a mortar shell exploded near him on the Korean front, He suffered a leg wound and had 18 blood transfusions. Here, in a hospital in Japan, he gets another close shave—this time from a anese barber. At the some time a Red Cross volunteer takes down a letter as Imes dictates.