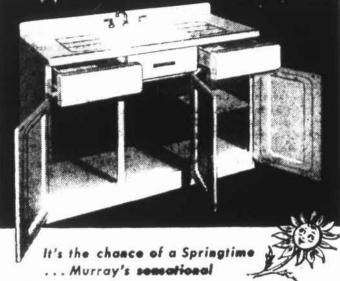

with a sparkling, beautiful, genuine

and the biggest surprise is the price-

When you do your Spring housecleaning this year, clean out that old, work-making sink, too-replace it with a genuine, big Murray 54" beauty! Look at that price again—then look at these features. It's the biggest homemaking bargain in town!

See it Today!

\$99.50

e Full 54" size e One-piece, acid-resisting titanium porcelain-enamel

brass runners, quiet doors • Worlds of storage space e Highest quality steel construction

Smoky Mountain Gas Co.