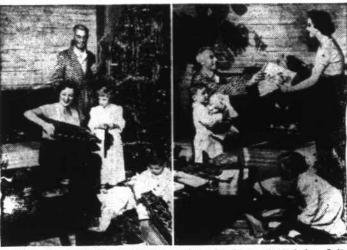

### MERRY CHRISTMAS HINTS FROM HOLLYWOOD

In this series of pictures, Julie Bishop, screen and TV actress, shows some of the "do's and don'ts" to be observed around your Christmas tree to assure a Safe and Happy Holiday. Julie is cooperating with the service bureau of Employers Mutuals of Wausau, Wis., to prevent home accidents which are more prevalent at Christmas than at any other time of the year. I-Be careful decorating the top of the tree. 2-Always use fireproof ornaments. 3-Water the tree often and don't keep it after it dries out.

The next hint for Christmas safety is demonstrated by Julie Bishop's husband, Colonel Clarence A. Shoop, who stands too close to the tree with a lighted cigarette so. No. 4 rule is: Be careful about smoking near the tree or around gift wrappings and boxes. 5-Julie, her husband and children. Pamela and Stephen, aren't going to throw all those wrappings into the fireplace at one time because paper burns so rapidly that flames might easily get out of control.