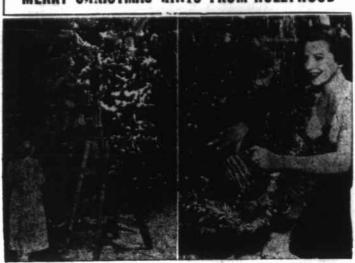

### MERRY CHRISTMAS HINTS FROM HOLLYWOOD

In this series of pictures, Julie Bishop, screen and TV actress, shows some of the "do's and don'ts" to be observed around your Christmas tree to assure a Safe and Happy Holiday. Julie is cooperating with the service bureau of Employers Mutuals of Wausau, Wis., to prevent home accidents which are more prevalent at Christmas than at any other time of the year. I-Be careful decorating the top of the tree. 2-Always use fireproof ornaments. 3-Water the tree often and don't keep it after it dries out.

The next hint for Christmas safety is demonstrated by Julie Bishop's husband, Colonel Clarence A. Shoop, who stands too close to the tree with a lighted cigarette so. No. 4 rule is: Be careful about smoking near the tree or around gift wrappings and boxes. 5-Julie, her husband and children. Pamela and Stephen, aren't going to throw all those wrappings into the fireplace at one time because paper burns so rapidly that flames might easily get out of control.