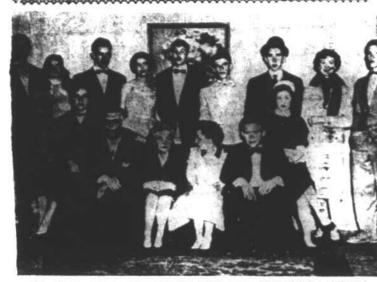

# DOUBLE-TALK

BY THE DOCKERY TWINS

The Senior Class play cast for "My Man Godfrey' 'is pictured above, front row, left to right, seated: Hedy West, Harry Mattex, Geraldine Mulkey, Carol Owens, Fred Van Horn Modean Arrowood. Second row, standing ,Birder Coffey, Nettie Sue Dockery, Lowell Scruggs, Edna Ann Palmer, Max Lefevers, Harry Burgess, John Fowler, Joyce Jenkins, Gary McClure.