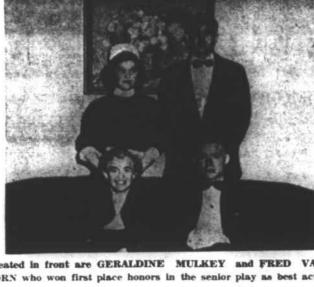

Seated in front are GERALDINE MULKEY and FRED VAN HORN who won first place honors in the senior play as best actor and actress. Honorable mention went to MODEAN ARROWOOD and MAX LEFEAVERS, standing

Come in and try SOFT BALL TEAM Parker's new