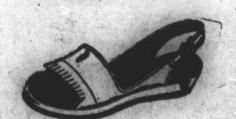

## SUMMER CASUALS

A cute little flattie sandal that wears its vamp in a fringed bang, leaves your foot bare and cool except for a slender back strap. The crepe sole insures homest-to-goodness comfort. White Leather. (Ivory leather.)