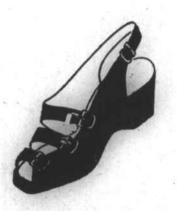

Cool cutouts play a mosaic pattern over the vamp of a lovely summer sandal that pays pretty compilments to your nicest dresses. The medium wedge heel is smart and rests each step in comfort. White leather. Only.