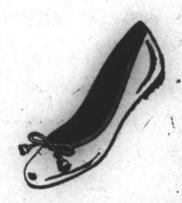

White as sugar-frosting—cool as sea foam, slender little summer pumps that wear a necklace of dewdrop cutouts, tied in a backbow. Of soft-as-butter leather, they'll make comfort a part of your every walking hour.