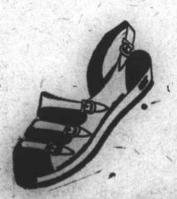

All the comfort of going barefoot is yours when you're wearing this flatfoot sandal, but so much more flattery and style. A series of straps wing away from three buckles, to band your foot in pretty curves. White leather, (Red leather, (Ivery leather.)