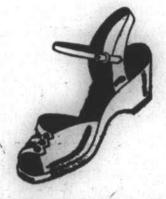

Simplicity is the keynete of this white leather sandal, a young as summer shoe, with three, buttons providing vamp punctuation. A medium wedge heel adds comfort and even more smartness.

Glove your feet in smooth white leather and skim away to the funplaces this summer. You'll relish the barefoot-feel of their comfort the little-girl charm of these pumps with scoop cut and per t bow.