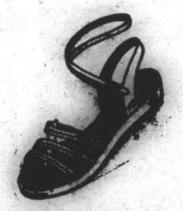

## SUMMER CASUALS

A cute little flattie sandal that wears its vamp in a fringed bang, leaves your foot bare and cool except for a slender back strap. The crepe sole insures homest-to-goodness comfort. White Leather. (Ivory leather.)