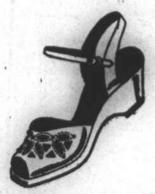

Cool cutouts play a mosaic pattern over the vamp of a lovely summer sandal that pays pretty compilments to your nicest dresses. The medium wedge heel is smart and rests each step in comfort. White leather. Only.