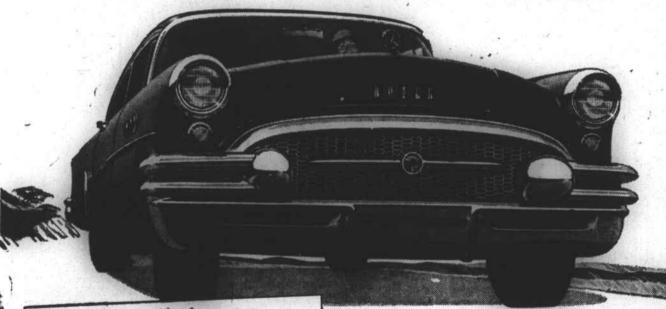

# Biggest thing in Low-Priced cars

\*2-door, 6-passenger Butck SPECIAL Sedan, Model 48, Illus-frested. Optional equipment, executive, state and local taxes, if any, additional. Prices may very slightly in adjoining com-munities. Even the factory-lastelled extres you may want

THIS is a Buick - a 2-door, 6-passenger SPECIAL Sedan.

It packs a walloping 188-hp V8 engine under the hood-is carried on a strapping 122-inch wheelbase-rides with the luxury cushioning of all-coil springing, the solid steadiness of a full-length torque-tube drive, the extra safety and silence of tubeless tires.

It's big and brawny and road-steady and roomy-each seat cushion measures over five feet in width.

Yet this beauty-as the price we show here proves-delivers locally for just about the price of the well-known smaller cars-even below some models of those same cars.