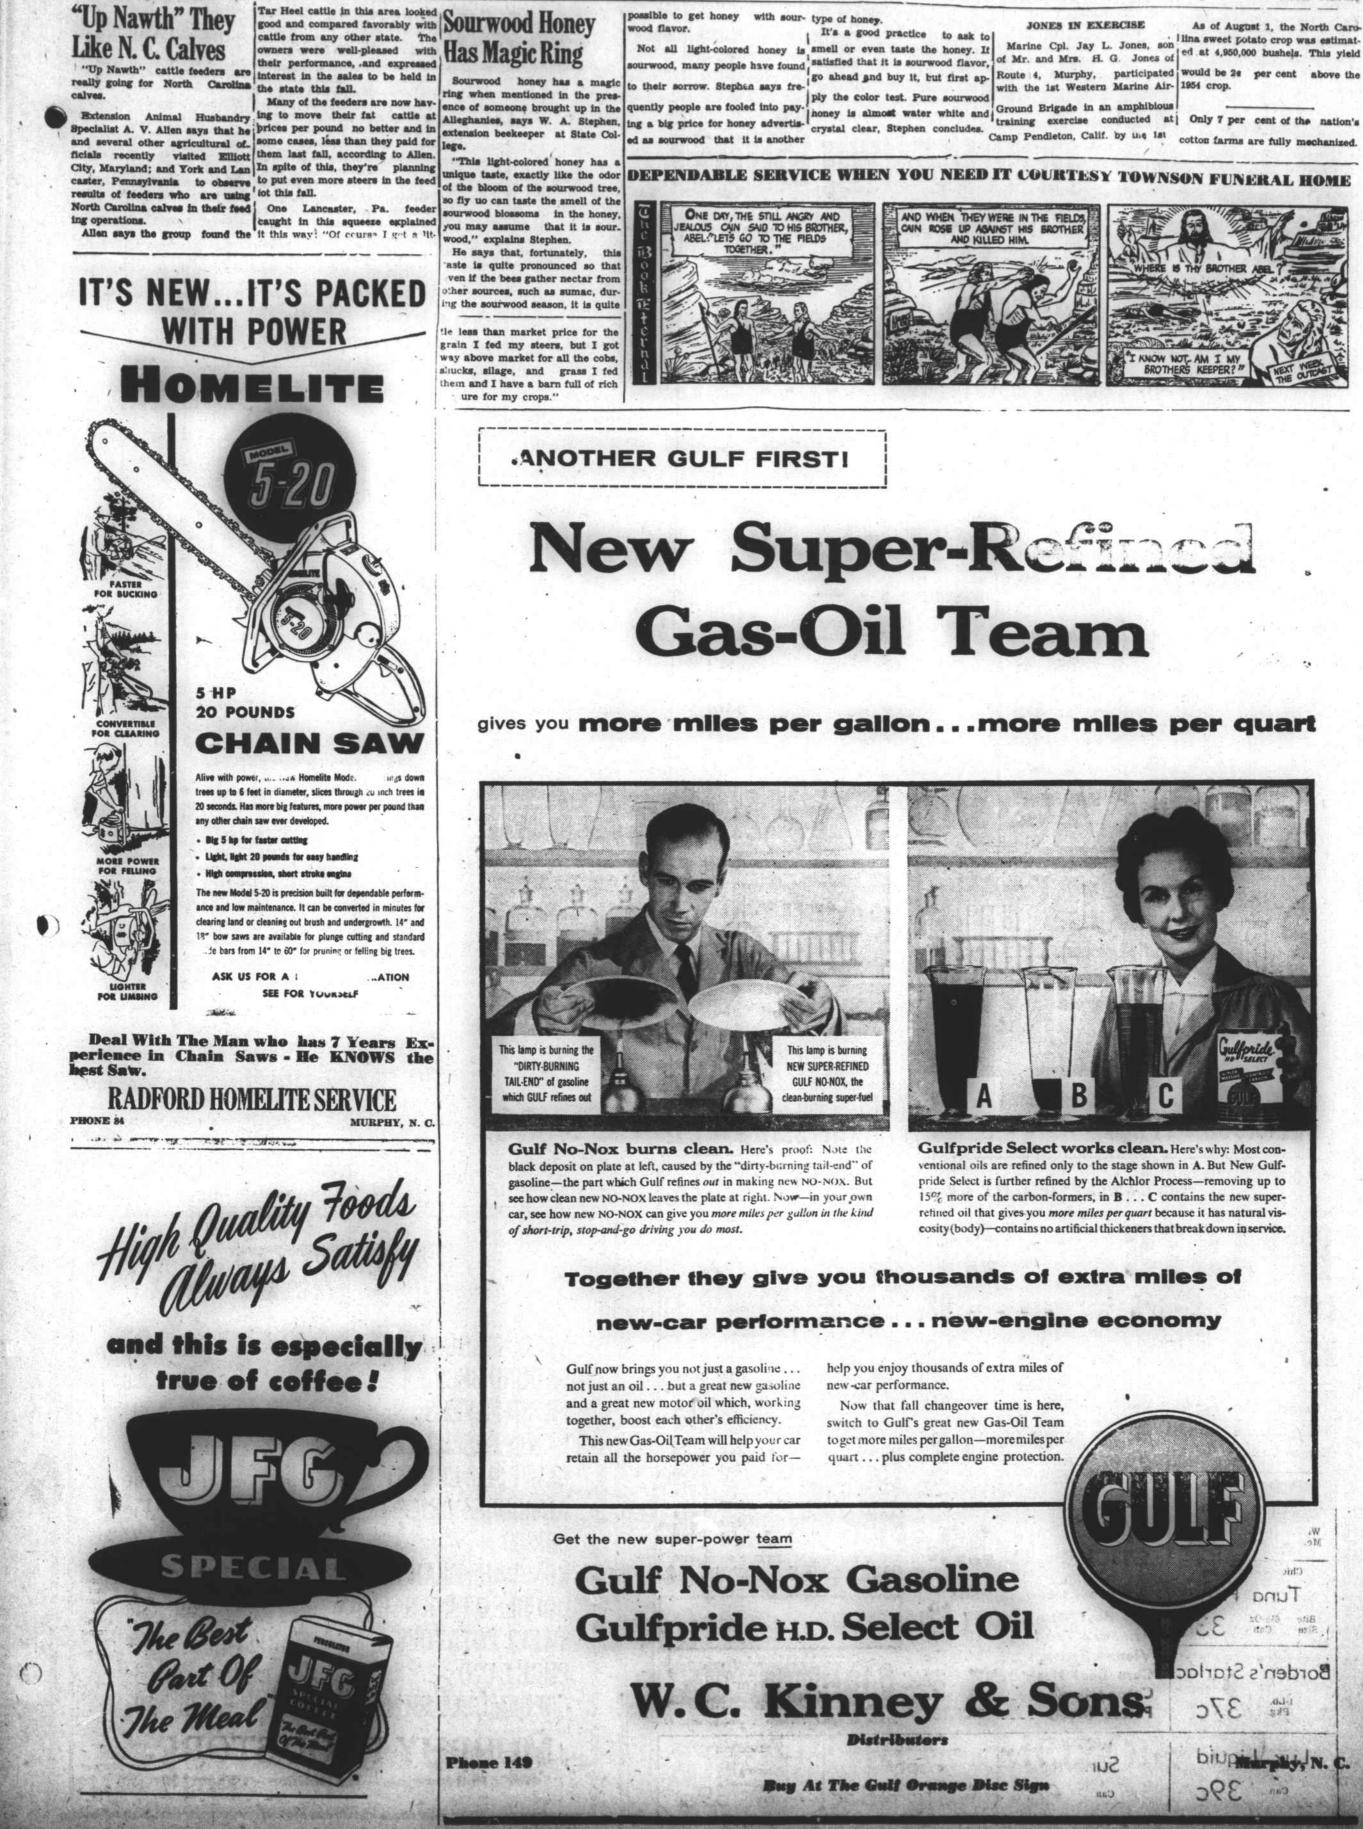

## THE CHEROKEE SCOUT, MURPHY, NORTH CAROLINA

rood flavor.

possible to get honey with sour- type of honey.

As of August 1, the North Caro-

KNOW NOT AM I M

JONES IN EXERCISE

Gulfpride Select works clean. Here's why: Most conventional oils are refined only to the stage shown in A. But New Gulfpride Select is further refined by the Alchlor Process-removing up to 15% more of the carbon-formers, in B ... C contains the new superrefined oil that gives you more miles per quart because it has natural viscosity (body)-contains no artificial thickeners that break down in service.