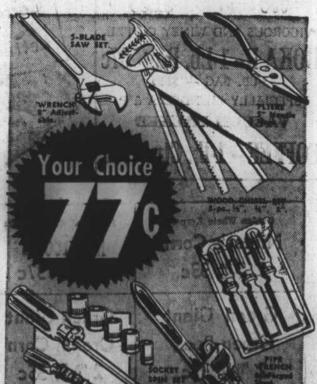

.7-Pc. Steel . Kitchen Set .

Dazzling stainless steel with Bakelite handles! K9261 Cellulose Sponge, Pack 59c

7" Pinking Sheers

Cut many thicknesses easily!

Plastie Clothes . Line

coffee & tea. K1762

\$1.09