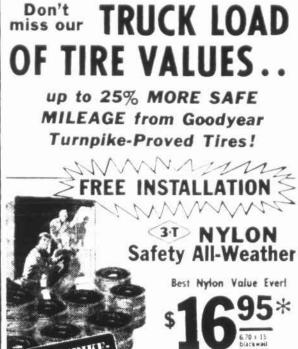

perience any different from the U.S. Seventh Fleet in the corner in the West line: thence with said line on East corner to selves hope he was seen later. Scheduled to return to Long the graded road, thence NW with 1St Mk 9 2.13 in conversation Beach, Calif., March 16, after the graded road with Leonard

with Elijah and with Christ our spending five months in the Far Jones' line to the Beginning corn-East, the Cowell and her crew er, containing 14 acres, more or

Said sale will be held without reservation but subject to out standing taxes and encumbrances This the 15th day of January

First American to win the 1960. HERMAN EDWARDS Herman Edwards, Commissioner

## a message of interest to every Chevrolet owner in Murphy and Andrews, N. C.

The Cherokee Scout, Thursday, Jan. 21, 1960-Page 5







Peachtree St. Murphy, N. C. VE 7-2821





for that extra -

flick of flavor SPECIAL COFFEE

'Most everywhere folks are noticing that there really is extra flavor

in JFG Special Coffee. It's there because of a very special blend of select coffee beans. And also, because JFG is so

fresh. You see, it's roasted practically next door, so it comes to you fresh as fresh can be.

So have a cup and you'll agree, there's extra flavor in JFG ... "the best part of the meal".

## WORTH MORE BECAUSE THEY WORK MORE

#### **New Dollar-Saving Prices** Step-Vans, 4-Wheel Drives, many light-duty models with automatic

Many models are a whole 7 inches lower (without sacrificing road clearance), so it's easier to

hop in and out of cabs. Still

there's more space inside: more

room for hats and hips,