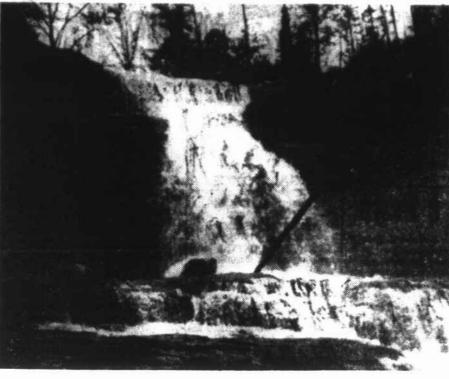

Laying Mash.

Hound Pack

Dog Food .

Oyster Shell . . .

Shoal Creek Falls

Directions To Falls

THEIR MONEY'S

TUBBY GETS AN

### **Highest Falls** In County Nearly 100 Ft.

many interesting and beautiful spots, perfect for family outings. The Scout hopes to acquaint residents of this area with some Jan. 29. Ranger. 1 (0) p. of these places and will give directions for reacting them.

boar going down the the falls are located it is about needs to use good manners

a one mile walk Lather route. A small child should know the offers the introse in beautiful answer to this and that is every Know and appreciate your and good manners should be toucla one needs to use cond matigues county by visiting the places of and peartered by each mention of interest which the Scoot will the tamely Like charity good man-