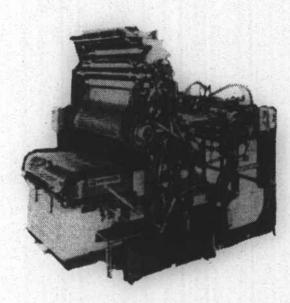

We Can

PRINT IT.

NEW NEWSPAPER AND JOB PRESS

A newspaper and job printing press with a reputation for turning out the highest quality work at very low cost. This press will enable the Scout to print ads in color. The maximum sheet size is 23 inches by 29 inches. This press will be operational by February 1, 1961