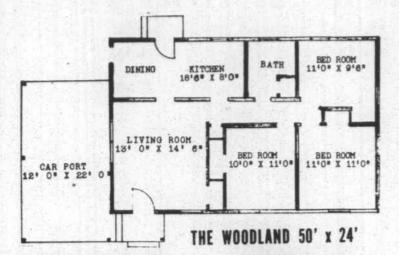

ALL VALLEY RIVER HOMES INCLUDE ...

- Trussed Roof

- Eaves Boxed In

Custom-Built Shell. Semi-Finished or Finished Homes.

- 2 x 8 Floor Joists, 16" On Centers - Plumbing Roughed In On All Models

Only \$5.00 Down

Financing Up To 10 Years. Quality Construction

- Rustproof Aluminum Siding Nails By Experienced Local Builders.

ALL MATERIALS AND WORKMANSHIP GUARANTEED. BUILT BY

ANDREWS BUILDERS SUPPLY CO.

For Further Information CALL 54. ANDREWS, N.C.