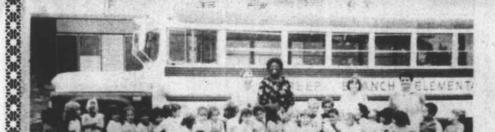

On Tuesday, October 12, Mrs. Betty Locklear and Mrs. Dorleen Hall's Kindergarten children from Deep Branch School visited the Robeson County Bus Garage, the Robeson County Public Library, and the Lamberton Fire Station as they studied community workers and the services they provide.