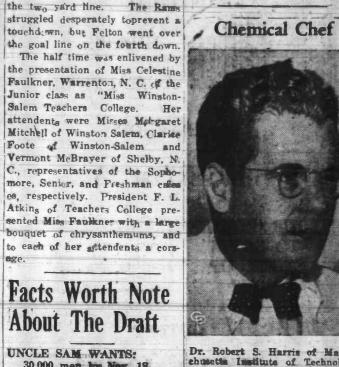

defense of freedom." Blindfolded, Secretary of War Stimson drew first number-158. Other dignataries drew, and

then the task of determining the order of calling up 17,000,-

No. Rooms

Dr. Robert S. Harris of Masse chusetts Institute of Technology has produced a food mixture which he says, contains every vitamin ex-cept "C". The food would cost cept "C". The food would cose \$1.87 a person a year. The U. S. government has been given the formula and it already has been sent to Britain.