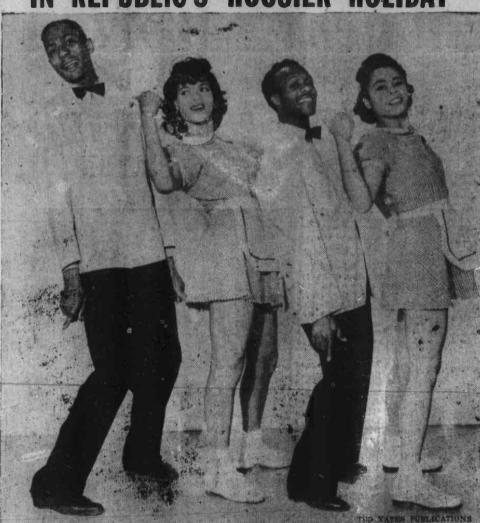

"SLEEPY" WILLIAMS QUARTETTE A WOW IN REPUBLIC'S "HOOSIER HOLIDAY"

They're hep, in the groove, and fast; and they really go to town in Republic's "Hoosier. Holiday," in a dance routine that's a knockout. "Sleepy" Williams and His Three Shades Of Rhythm are featured in this music and fun fest, which also features such radio fall as Dale Evans. The Hoosier Hot Shots, and The Music Maids.