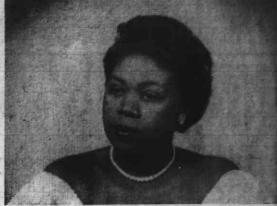

## night in Durham dead from a series of severe beatings suffer-ed at the hand of a Durham man Police are holding Charles Lee Police are holding Charles Lee Addison, who admitted beating the woman on last Thursday and Friday night, for the slaying. An autopsy performed on the badly beaten body of Miss Rosetta McCright revealed that she died of wounds suffered from the beating, Detective Captain W. E. Gates said.

Dr. R. A. Horton, county cor oner, had ordered the examin-ation after her body was discov-ered bearing several bruises on the face and head and a deep hole in the back of her head.

**Man Admits To** 

**Beating Mother** 