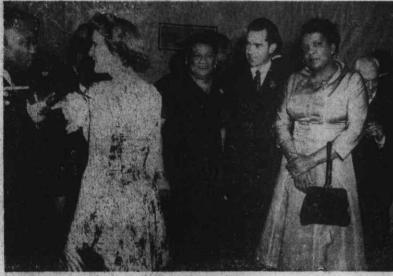

# Jurham Balks At Ba Park Seating Jim Crow

MISS ROSETTA McCRIGHT

NCC PROFESSORS WITH VICE PRESIDENT RICHARD M. NIXON — Two North Carolina College professors, Dr. Marjorie Lee Browne and Dr. Helen' G. Edmonds, are mown here with U. S. Vice President Richard M. Nixon at a recent reunion of foreign to rerespondents in Washington. Guests were newsmen who covered the Vice President's African safari in 1957.

At Mr. Nixon's left is Dr. Browne, professor and chairman of NCC's mathematics department, and on the Vice President's left isDr. Edmonds, professor of history. Mrs. Nixon is shown back to camera chatting with Phaon Goldman, director of Africa House. Party was given at home of Miss Ethel Payne of the CHICAGO DEFENDER newspapers.

Dr. Edmonds seconded nomination of President Eisenhower at the San Francisco National Republican Convention in 1956. Dr. Browne recently received \$8,800 National Science I sundation caculty Fellowship to spend one year in postdoctoral study at the University of California at Los Angeles.