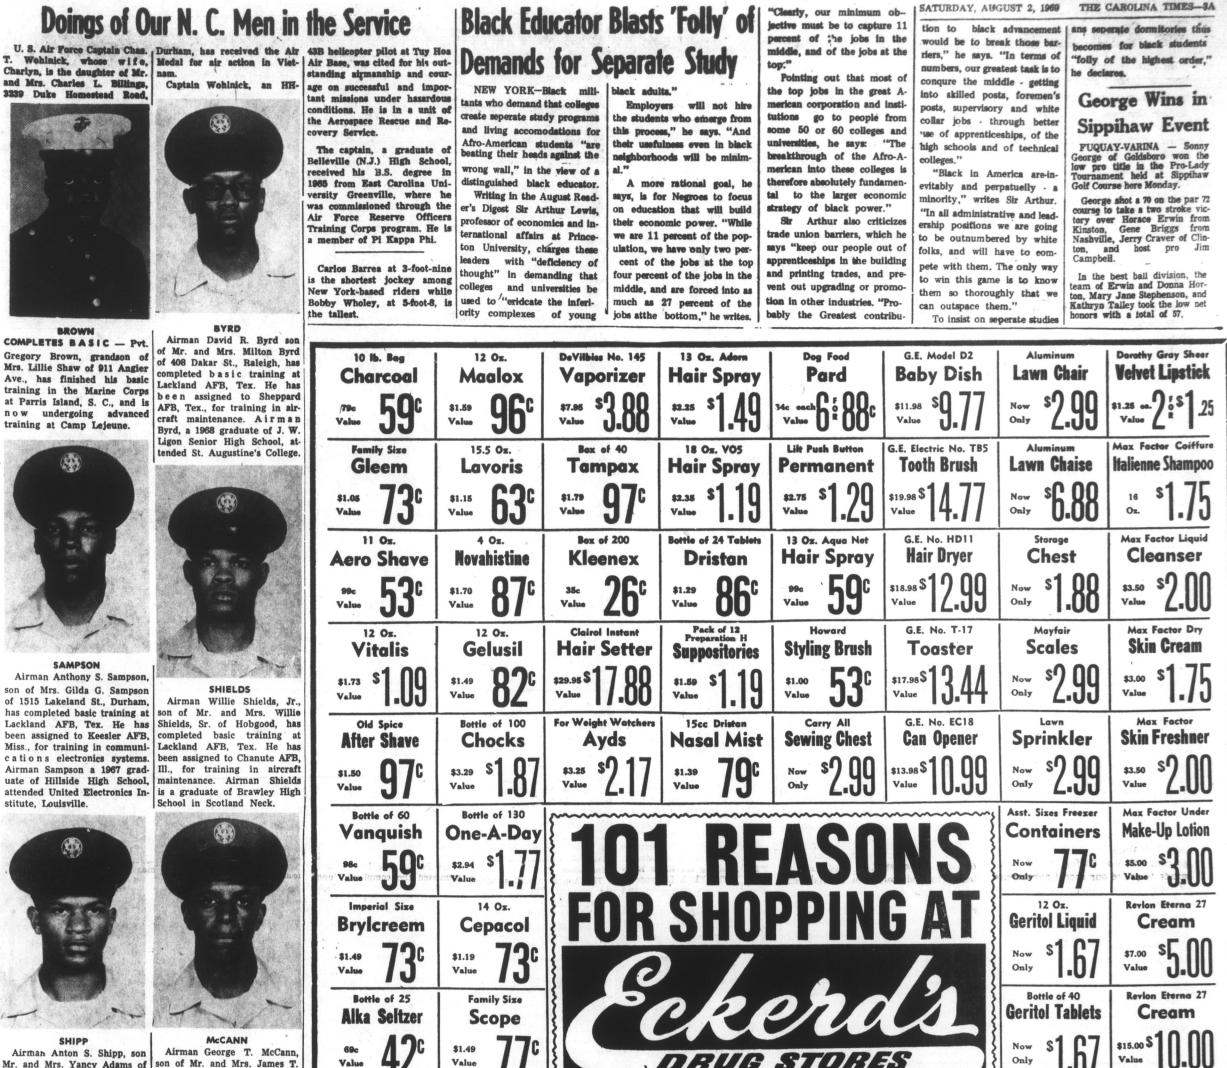

son of Mrs. Gilda G. Sampson of 1515 Lakeland St., Durham, has completed basic training at Lackland AFB, Tex. He has been assigned to Keesler AFB. Miss., for training in communications electronics systems. Airman Sampson a 1967 graduate of Hillside High School,

Mr. and Mrs. Yancy Adams of McCann of 320 Bethlehem Rd., 4108 Whitehurst Road, Charlotte, has completed basic Rocky Mount, has completed basic training at Lackland AFB, training at Lackland AFB, Tex. He has been assigned to Cha- Tex. He is remaining at Lack-

nute AFB, Ill., for training in land for training as a security aircraft maintenance. Airman policeman. Airman McCann is Shipp is a graduate of West a graduate of Nashville (N.C.) Charlotte Senior High School. Central High School.