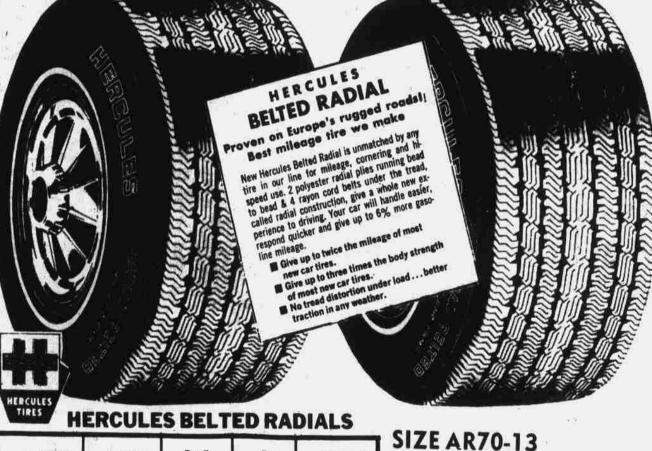

## First Hercules Radial Belted Tire Sale Ever! ... At Rigsbee Tire Sales!

ARE THE ADVANTAGE OF RADIAL-PLY CONSTRUCTION RIGHT FOR YOUR KIND OF DRIVING?

ial-ply construction for tires was known in the "gay '90s' but it had to wait until 1950 to become a practical construction for passenger cars; and it was not until 1965 that the first radial tire suitable for about any American car was introduced to the public. As a concerned tire buyer, you may ask: "What are the advantages of radial tires?"

Here's what one leading tire executive, whose company makes all types of tires, told a group of professionals about radial tires.
"They flex more softly, roll more easily, and grip the road better than other tires. And, most important that give the longest week land smoothest ride at super highway speeds of any type of tire. de better load-car and the highest bruise resistance of all passenger car constructions in general use today."

A major testing organization recently showed that radials were among the least expensive tire to drive per 10,000 miles.

Are the advantages of radials right for you? Perhaps! If your car's suspension is suited for radial use; if you do a lot of highspeed free way driving; if you want economy for your tire dollar; and if you don't mind the larger initial investment for radials. (Radials should be mounted only in sets of four.)

If you are a particular type of driver, radials are possibly the best fire buy for you. With radials you will get all the advantages of better performance and save money over the long run.

| HERCULES BELIED RADIALS |        |                |                   |                    |
|-------------------------|--------|----------------|-------------------|--------------------|
| SIZE                    | F.E.T. | Retail<br>List | Reg.<br>Wholesule | SALE*              |
| AR70-13                 | \$1.92 | \$59.85        | \$34.86           | <sup>5</sup> 28.36 |
| FR78-14                 | 2.77   | 66.45          |                   | 34.41              |
| HR78-14                 | 3.02   | 79.95          | 46.16             | 37.60              |
| BR78-15                 | 2.05   | 59.75          | 40.26             | 32.80              |
| FR78-15                 | 2.70   | 66.45          | 42.76             | 34.84              |
| GR78-15                 | 2.90   | 72.80          | 44.96             | 36.02              |
| HR78-15                 | 3.66   | 79.95          | 47.60             | 38.84              |