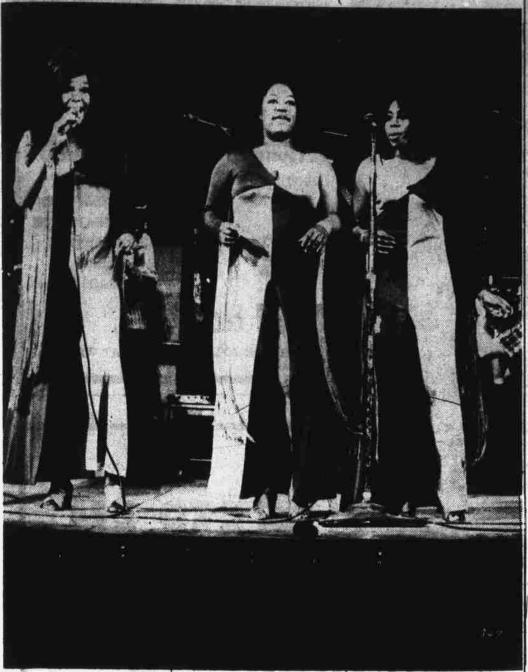

'TOGETHER' PERFORMAN-CES: The Shirelles, the first female group to enter the rock 'n' roll scene and the only such group to remain intact throughout the years, come up with another "together" performance in the upcoming Columbia Pictures release, LET THE GOOD TI MES ROLL, a multi-screen musical re-creation of the 19-50's. The dynamic trio of Shirley Alston, Mickey Harris and Beverly Lee, credited with selling over 12 million records, is part of an all-star cast that

includes Fats Domino, Chub-Checker, The Coasters, Bill Haley and The Comets, Little Richard and Chuck Ber-

ry, among others. Richard Nader was concert producer of Metromedia Producers' full length feature.