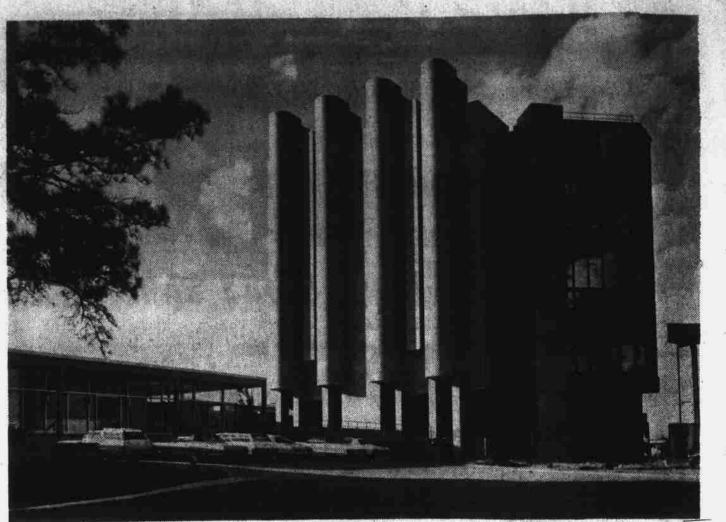

#### PHILIP MORRIS' NEW \$6 MILLION RESEARCH CENTER TOWER IN RICHMOND

accent along Interstate 95 in Center. Richmond. The 8-story, 120' high structure contains more American architect, Ulrich years ahead. instrumentation. The Tower,

Philip Morris' \$6 million which was dedicated on April square feet of space to the Morris, Inc., observed, "the Research Center Tower 26, joins six other buildings in Research Center and provides a Research Center Tower presents' a dramatic vertical the company's Research key unifying link for a wholly symbolizes our continuing

than \$1 million of advanced Franzen, the Tower provides scientific equipment and nearly 100,000 additional chairman of the board of Philip best products possible".

integrated research and scientific research efforts, and Designed by the noted development program in the also the start of a new phase of intensive explorations aimed at Joseph F. Cullman, 3rd, providing consumers with the