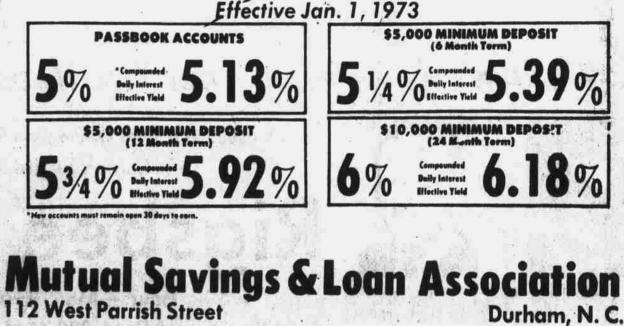

|

#### WUNC-TV, CHANNEL 4, CHAPEL HILL

| ere | 4:30 Sesame St.<br>5:30 Electric Ca.<br>4:00 Evening Edt.<br>4:30 Zaam | 7:00 Batter<br>7:30 N.C. P<br>8:30 Wash.<br>8:30 Wash. |
|-----|------------------------------------------------------------------------|--------------------------------------------------------|
|     | 6:30 Zoom                                                              | 8:30 N.C. W                                            |