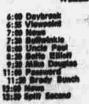

### Thursday Highlights

6:30 a.m. - SUMMER SE-MESTER - Parks and zoo are discussed in practical English for Spanish-Amer-

9:30 a.m. — MERV GRIF-FIN — Jack Klugman and Amanda Blake are among

9:30 a.m. - MIKE DOUG-LAS — Burt Reynolds and Charles Nelson Reilly are guests. WRAL

1 p.m. - NOT FOR WOM-EN ONLY - Automotive experts discuss car safety. WRDU

4 p.m. — STAR TREK — Kirk and Spock investigate a suspicious model prison col-ony. WRAL

4:30 p.m. - MERV GRIF-FIN — Eydie Gorme, Vic Damone, Paul Anka and Juliet Prewse salute song-writer Sammy Cahn, WIVD

4:30 p.m. — MOVIE — Olivia de Havilland and Jef-frey Lynn star in the romantic comedy about a young violinist in "My Love Came Back." WRDU

matches with with the host.

8 p.m. - HELEN REDDY - Singers Anne Murray, Jim Croce and the Pointer Sisters and comedian Joan Rivers provide the entertain-ment. WRDU

9 p.m. - MOVIE - Members of a U.S. symphony er-chestra are held captive by Nazi troops in a Luxem-bourg chateau during World War II in "Counterpoint," with Charlton Heston, Maxi-milian Schell and Neva Pat-terson. WFMY

5 p.m. — MOVIE — A cat burgiar (Michael Caine) teams with a pair of thieves to reb a millienaire in "Deadfall." Also starring are Giovanna Ralli and Richard Moreau. WTVD

11:30 p.m. — MOVIE — Christopher George and Joel Grey star in "Man on a String," a tale of a cop who goes undercover to bust up a crime ring. WTVD, WFMY

11:30 p.m. - ABC NEWS

THURSDAY, JULY 19

WIVE, CHANNEL 11, DURHAM

WRDUTY, CHANNEL 25, DURBAM

WFMY-TV, CHANNEL 2, GREENSBORO

WRAL-TV, CHANNEL S, RALEIGH

WUNC-TV, CHANNEL 4, CHAPEL HILL