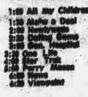

### Friday Highlights

1013 W. CHAPEL HILL STREET

MESTER - Irish assimilation and its relation to the role of the Catholic Church is analyzed. WTVD vict acquires a murder charge in "Dust Be My Des-tiny," with John Garfield, Priscilla Lane and Alan Hale. WRDU

9 p.m. - MOVIE - Fess

post to Murder." The movie stars Joanne Woodward, Stuart Whitman and Edward Mulhare. WTVD, WFMY

11:30 p.m. — IN CONCERT — The Guess Who, B. B. King and Melanie are guests. WRAL

1 a.m. — MIDNIGHT SPECIAL — Joan Baez is host. Soul singer Wilson

MIDNIGHT

9:30 a.m. - MERV GRIF-

Parker plays a rancher-sher-iff in "Climb an Angry 9:30 a.m. - MIKE DOUG-LAS - Jeane Dixon and comedian David Brenner are

ing the guests. WRAL 1 p.m. — NOT FOR WOM-EN ONLY -- Automobile safety is discussed. WRDU

4 p.m. — STAR TREK — The Enterprise crew suffers a strange plague on an earthlike planet. WRAL

4:30 p.m. — MERV GRIF-IN — Sleve Allen, Telly valas and Wayne Rogers

FRIDAY, JULY 20

Call in Orders 498-1746