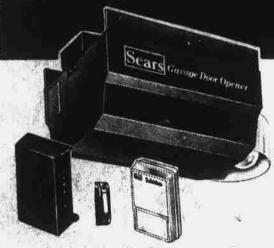

#### **Digital Control** Garage Door Opener

While Quantities

14-HP garage door opener automatically lifts, lowers and locks door. Single touch of

door openers start as low as \$98.95. Garage Door Opener Installation......\$60 Job includes labor to install, under normal circumstances, connecting to your existing, code-approved 110-120 volt AC receptable within reach of a 54-ft. line cord. Additional charge for installation of new electrical circuit.

transmitter activates the control. Sears garage