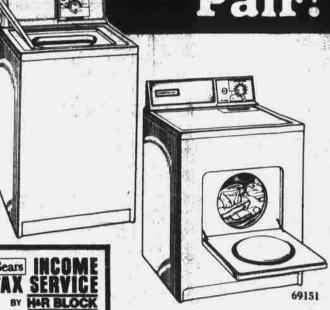

# Washer & Dryer Pair!

Space-Saving

Kenmore Washer

AM/FM/FM stereo receiver. 19-in. diagonal measure pic-

600-watt setting. Timer. Sale Counter-balanced lid. Sale

SAVE 570!

8-Track Cassette

Play/Record

#### **Sturdy Kenmore Electric Dryer**

Built for dependability, rugged construction. 24-in. wide washer is specially designed to fit Heat and air cycles. Great for the budget

100 OFF!

cabinet styles. Has Sensor Touch electronic tuning, one-button color. 25-in. diagonal