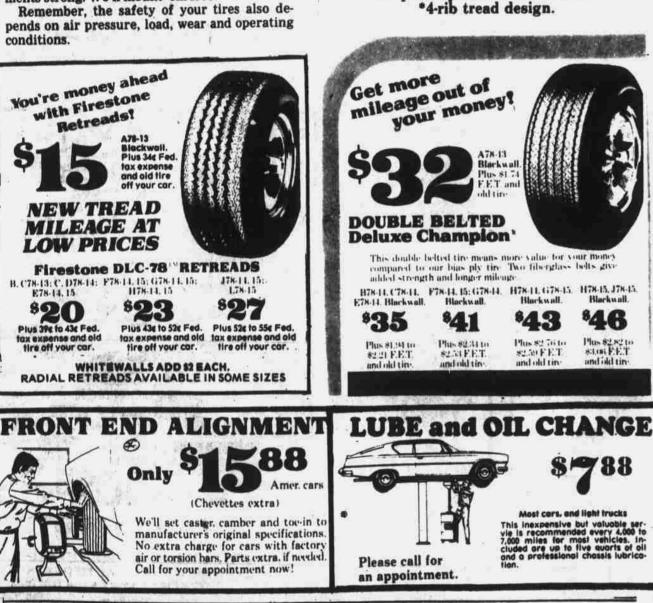

**STEEL BELTED** 

RADIAL

**SAVE ON FAMOUS** 

RADIAL 72

**AT SENSATIONAL PRICES** 

Also fits

AR78-13

**BR78-13** 

**BR78-14** 

CR78-14

ER78-14

FR78-14

**GR78-14** 

HR78-14

165R-15

FR78-15

**GR78-15** 

HR78-15

LR78-15

All prices plus tax and old tire.

STEEL BELTED

Size

\*P165/80R-13

P175/80R-13

P175/75R-14

P185/75R-14

P195/75R-14

P205/75R-14

P215/75R-14

P225/75R-14

\*P165/80R-15

P205/75R-15

P215/75R-15

P225/75R-15

P235/75R-15

Bowling Continued from page 12 Entrants must be of legal drinking age in the state in which they participate at time of entry. A \$4 free will be charged to

all entrants. Kleiber stressed that the Miller National Double Fournament is not the company's sole involvement with bowling. "In March,"

CR78x14

\$1.76

1.95

1.94

2.16

2.36

2.52

2.62

2.80

2.00

2.61

2.79

2.95

3.09

2.15 F.E.T.

White F.E.T.

\$48.99

52.99

54.99

55.99

59.99

62.99

65.99

69.99

55.99

64.99

66.99

71.99

76.99

## **Steel Belted** RADIAL 721®

A radial tire offers the longest mileage of any tire construction, plus improvement in handling and cornering. Because they last so long, radials offer you greater value for your money. The 721 is the finest steel belted radial we have ever made. We use on excellent steel cored - 10 filaments strong. We'll mount 'em free.