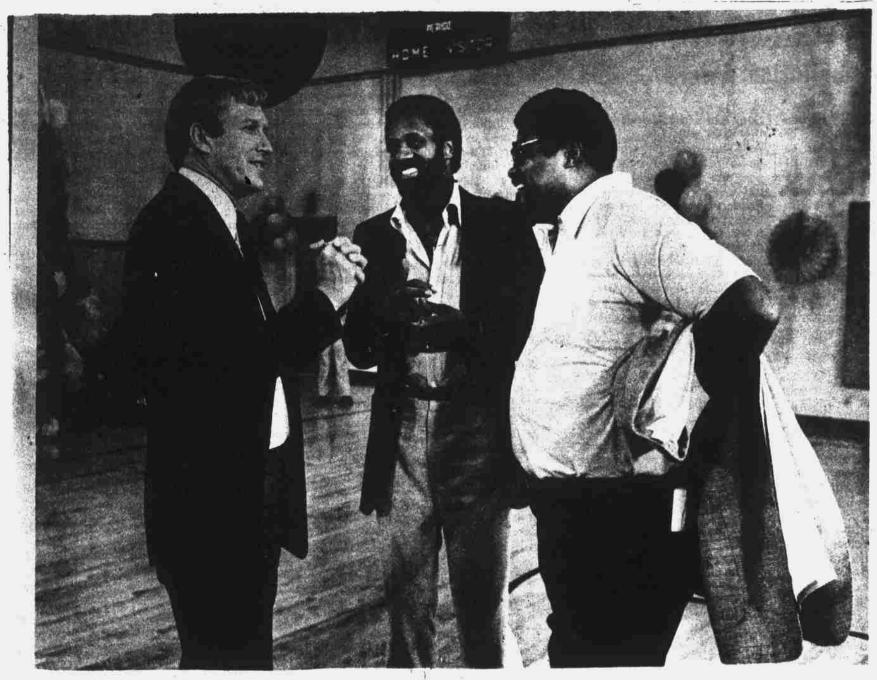

## The White Shadow

Coach Ken Reeves (Ken Howard, left) welcomes his guests, Chet Walker (center) and Coach Ezra Davis (played by Roosevelt Grier) to a fund raising

Henry Ossian Flipper was the first black American to receive a commission from the U.S. Military Academy at West Point.

event at Carver High School, on "The White Shadow", Tuesday December | 16 8:00-9:00 pm on WTVD-11.

In Boston, black Baptists first organized in 1809 under the leadership of the Rev. Thomos Paul.